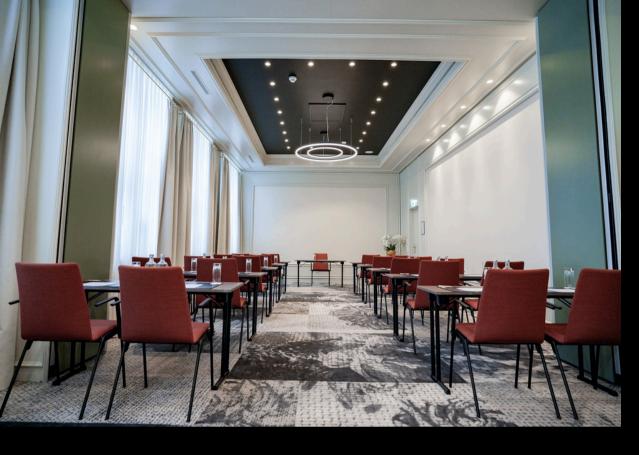

Whether a meeting, conference or private event - the Steigenberger Icon Parkhotel Düsseldorf offers the right setting and the best service for events of any size. Six stately air-conditioned function rooms for up to 200 people are fully modular. The rooms can be combined as needed to create the perfect space for your event. All of the function rooms have state-of-the-art conference equipment.

### Make your vision a *reality*.

Total surface: 438 sq.m | Flexible to fit all of your requests | Up to 200 people

## Make your vision a reality.

Our Hotel features 6 different meeting rooms | They are flexible to fit all of your requests

e to fit all of your requests

## Capacity.

| sq.m                      |     | Width / Length<br>/ Height | Classroom<br>style | Boardroom | Reception | Banquet | U-shape | Daylight | Air<br>Conditioning |
|---------------------------|-----|----------------------------|--------------------|-----------|-----------|---------|---------|----------|---------------------|
| Heinrich Heine (I)        | 146 | 15,5 x 9,5 x 4,15          | 90                 | 160       | 220       | 130     | 48      | -        | Yes                 |
| Karl Immermann (II)       |     | 16,5 x 4,63 x<br>4,15      | 30                 | 60        | 80        | 30      | 30      | Yes      | Yes                 |
| Salon I + II              | 219 | -                          | -                  | -         | 300       | 150     | -       | Yes      | Yes                 |
| Peter von Cornelius       | 171 | 11,9 x 10,23 x<br>4,0      | 60                 | 80        | 120       | 80      | 30      | -        | Yes                 |
| Gustav Lindemann<br>(III) |     | 7,64 x 5,06 x<br>3,75      | 10                 | 30        | 40        | 20      | 14      | Yes      | Yes                 |
| Louise Dumont (IV)        | 26  | 5,1 x 5,24 x 3,75          | 20                 | 15        | 20        | 12      | -       | Yes      | Yes                 |
| Salon III + IV            | 65  | -                          | 30                 | 60        | 60        | 30      | -       | Yes      | Yes                 |
| Opernsalon                |     | 6,13 x 5,74 x<br>2.76      | 12                 | 20        | 20        | 12      | 12      | Yes      | Yes                 |

#### **Event Spaces**

6 flexible conference rooms Up to 220 people All event rooms are air-conditioned and mostly have natural light A total of 438 sq.m of event space Possibility of hybrid and virtual meetings Green Meeting conference package and private events Modulable at your request