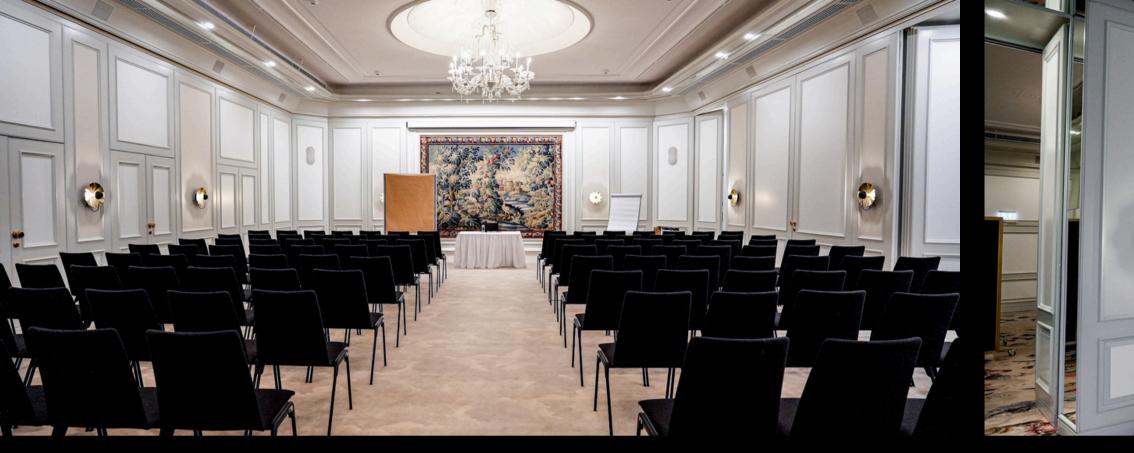

Whether a meeting, conference or private event - the Steigenberger Icon Parkhotel Düsseldorf offers the right setting and the best service for events of any size. Six stately air-conditioned function rooms for up to 200 people are fully modular. The rooms can be combined as needed to create the perfect space for your event. All of the function rooms have state-of-the-art conference equipment.

### Make your vision a *reality*.

Total surface: 438 sq.m | Flexible to fit all of your requests | Up to 200 people

#### **Event Spaces**

6 flexible conference rooms Up to 220 people All event rooms are air-conditioned and mostly have natural light A total of 438 sq.m of event space Possibility of hybrid and virtual meetings Green Meeting conference package and private events Modulable at your request