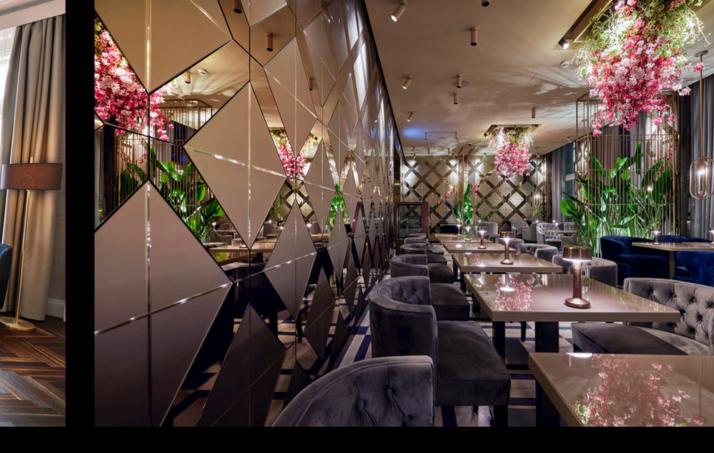

#### Restaurants & Bars

Private party location 42 pax. (standing setup up to 80 people) Jones Brasserie - inside 44 pax. | Terrace 36 pax Menuett - Breakfast area 74 pax Cigar Lounge