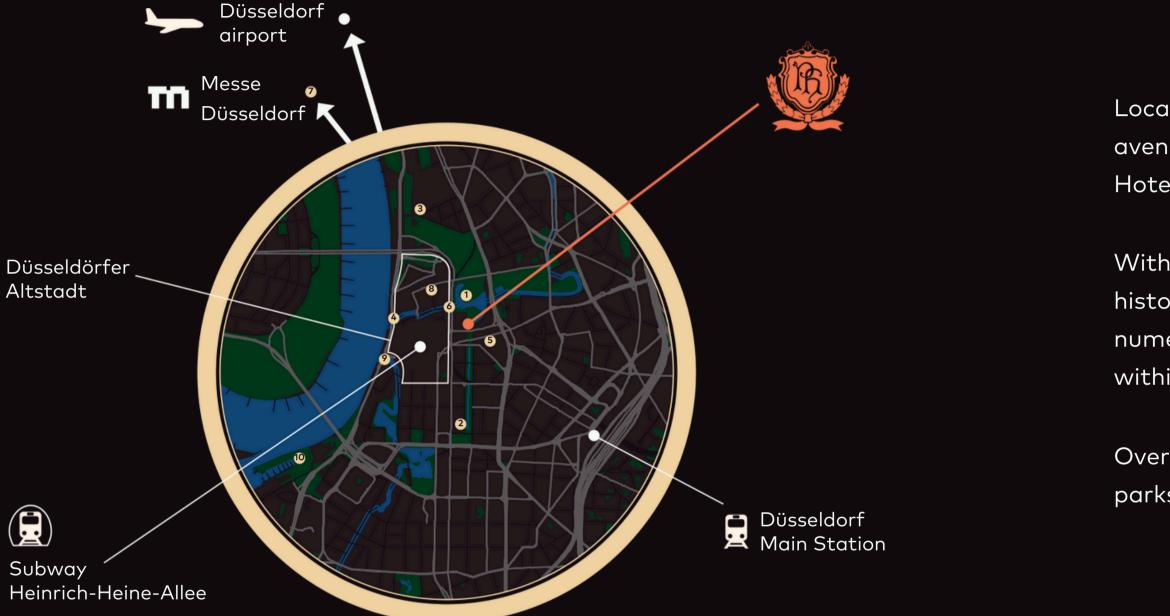

## The ultimate luxury destination in Düsseldorf.

- 1 Düsseldorf Hofgarten : 1 min walk
- 2 Königsallee : 1 min walk
- **3** Museum Kunstpalast : 15 min walk
- 4 Marktplatz : 8 min walk
- **5** Theater an der Kö : 3 min walk

- 6 Deutsche Oper am Rhein : 5 min walk
- Ø Messe Düsseldorf : 1h 13 min by car
- **8** Kunstsammlung Nordrhein-Westfalen : 5 min walk
- Rheinpromenade : 12 min walk
- 10 Rheinturm : 25 min

Located directly on Düsseldorf's main luxury shopping avenue, Königsallee, at number 1 a, our 5-star Superior Hotel offers a wide range of pleasant activities.

With its ideal position just a stone's throw from the historic heart of Düsseldorf, 10 min from the Hotel, numerous cultural sites, such as the Kunstpalast, are within easy reach.

Overlooking the Hofgarten, one of Düsseldorf's largest parks, the Hotel invites you into the calm of nature.