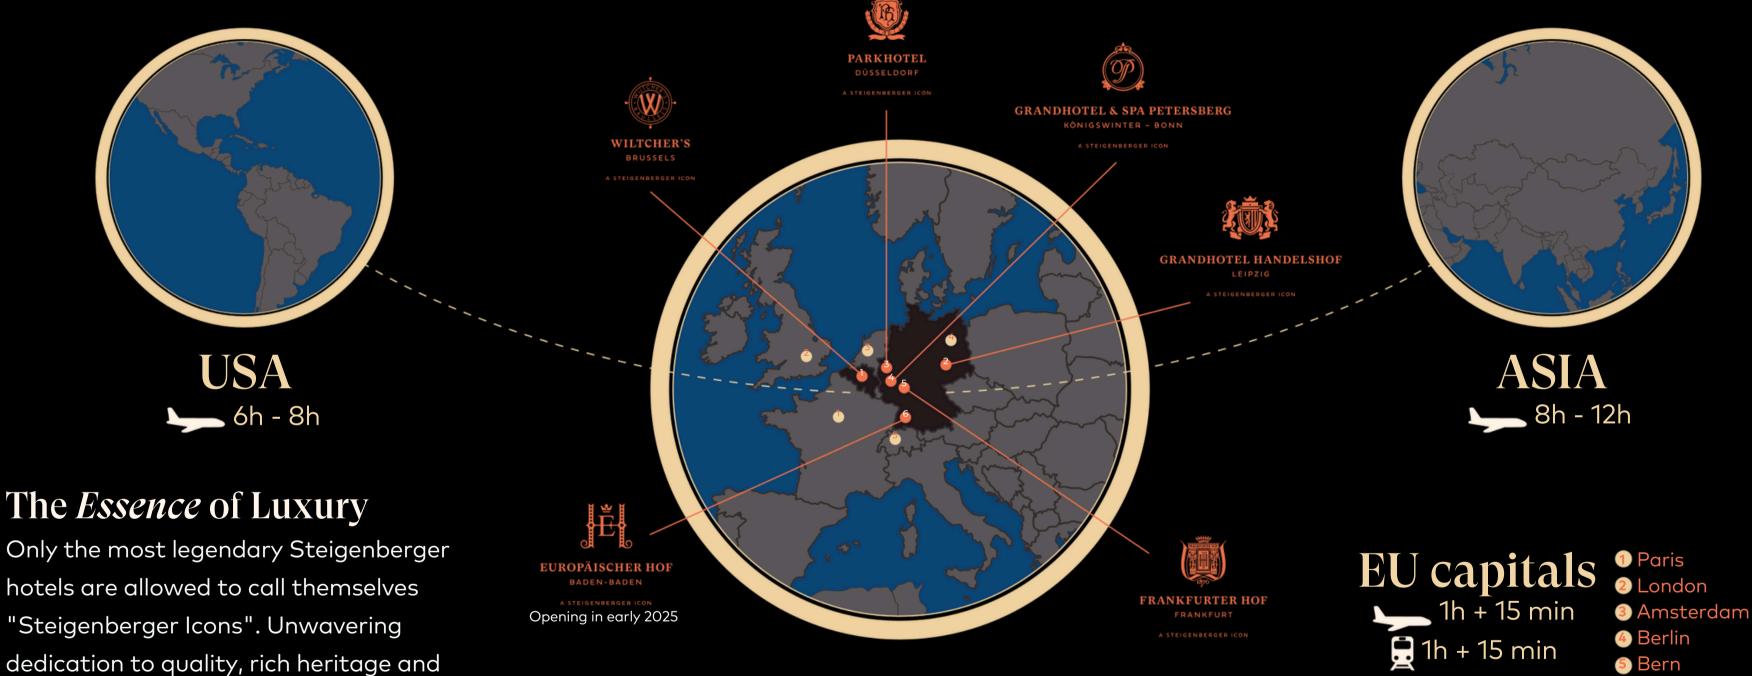

## The ultimate luxury destination in the heart of Europe.

hotels are allowed to call themselves "Steigenberger Icons". Unwavering dedication to quality, rich heritage and relentless service perfection make them truly iconic. Each icon has its own unique story to tell. Enter the legend and discover them across Europe.

- Bruxelles = Steigenberger Icon Wiltcher's
- 2 Leipzig = Steigenberger Icon Grandhotel Handelshof
- Oüsseldorf = Steigenberger Icon Parkhotel

- Petersberg = Steigenberger Icon Grandhotel & Spa Petersberg
- 5 Frankfurt = Steigenberger Icon Frankfurter Hof
- 6 Baden-Baden = Steigenberger Icon Europäischer Hof