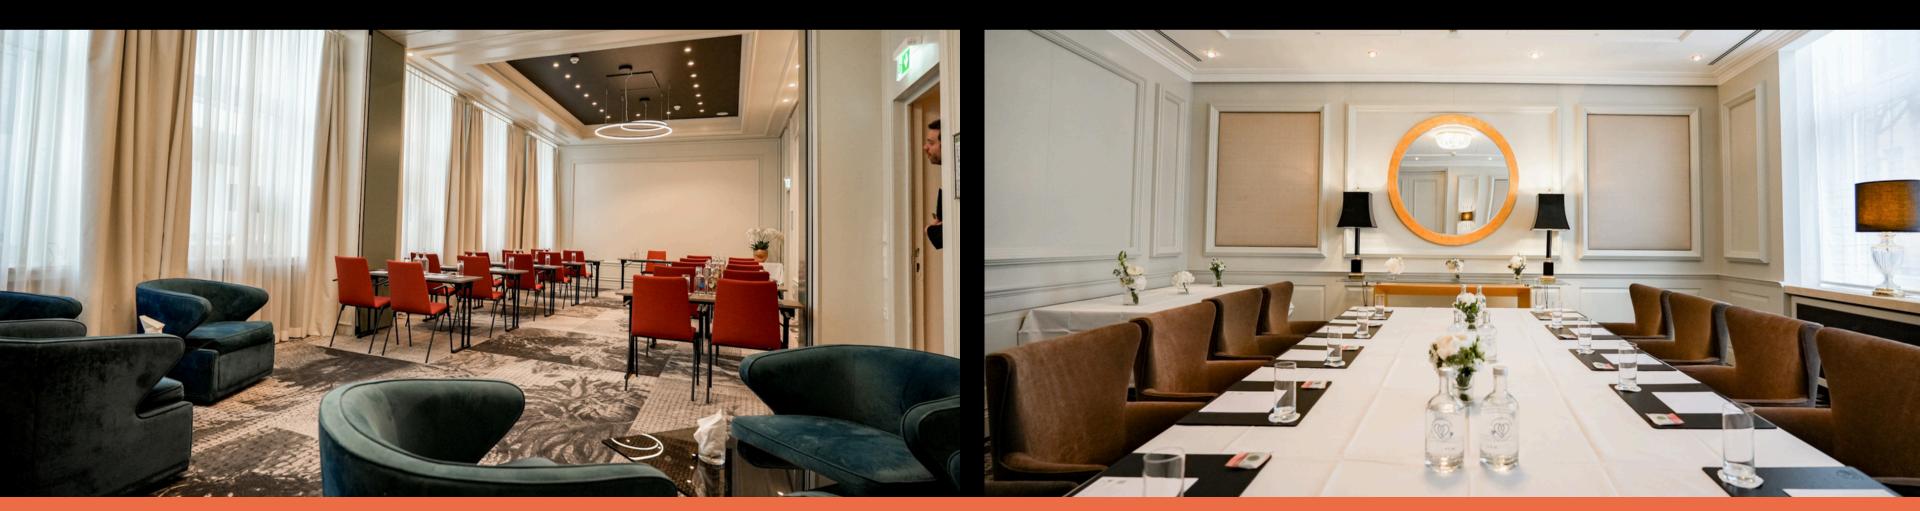

Whether a meeting, conference or private event - the Steigenberger Icon Parkhotel Düsseldorf offers the right setting and the best service for events of any size. Six stately air-conditioned function rooms for up to 200 people are fully modular. The rooms can be combined as needed to create the perfect space for your event. All of the function rooms have state-of-the-art conference equipment.

#### **Event Spaces**

6 flexible conference rooms Up to 220 people All event rooms are air-conditioned and mostly have natural light A total of 438 sq.m of event space Possibility of hybrid and virtual meetings Green Meeting conference package and private events Modulable at your request