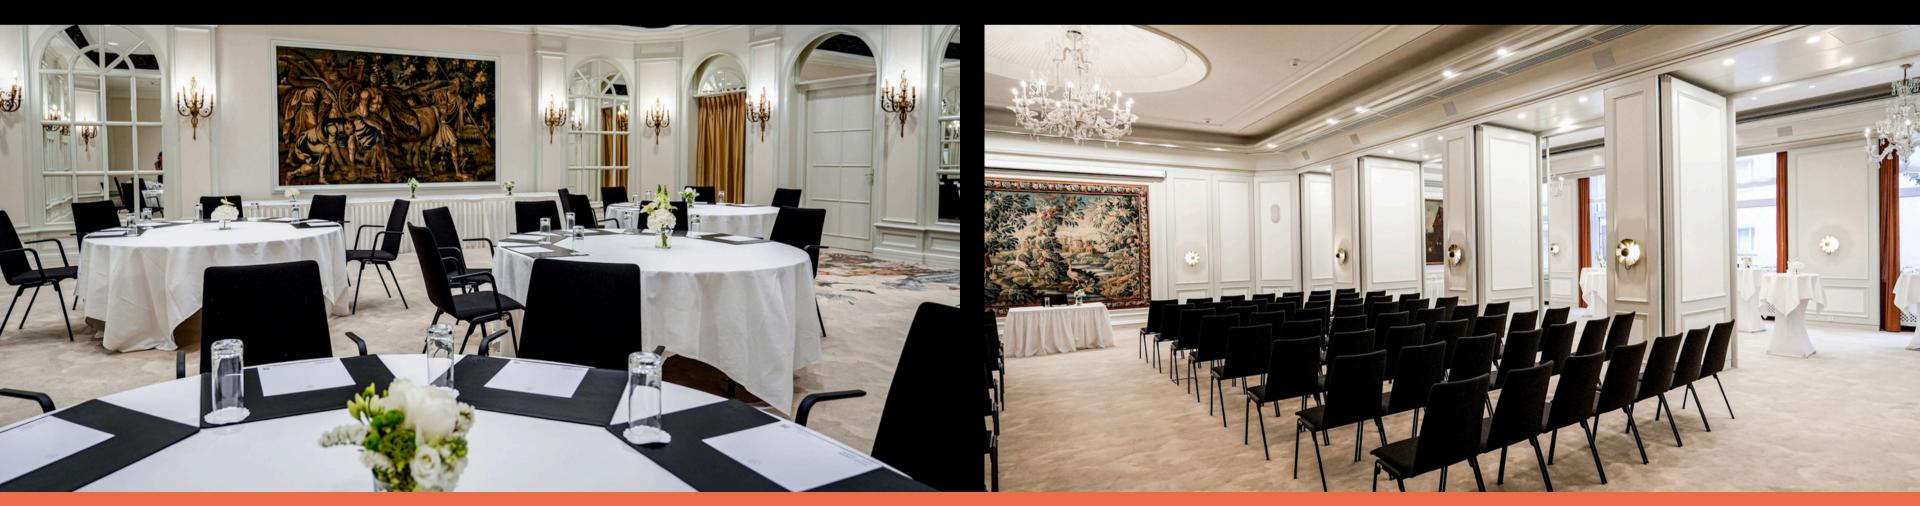

Whether a meeting, conference or private event - the Steigenberger Icon Parkhotel Düsseldorf offers the right setting and the best service for events of any size. Six stately air-conditioned function rooms for up to 200 people are fully modular. The rooms can be combined as needed to create the perfect space for your event. All of the function rooms have state-of-the-art conference equipment.

## Make your vision a reality.

Our Hotel features 6 different meeting rooms | They are flexible to fit all of your requests

e to fit all of your requests

#### **Event Spaces**

6 flexible conference rooms Up to 220 people All event rooms are air-conditioned and mostly have natural light A total of 438 sq.m of event space Possibility of hybrid and virtual meetings Green Meeting conference package and private events Modulable at your request